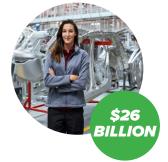

#### **RESEARCH & DEVELOPMENT**

In 2021, the National Science Foundation estimated the auto industry spent more than \$26B in R&D in the U.S. alone.