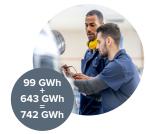

# BATTERY PLANT MANUFACTUING CAPACITY IN THE U.S. INCREASING 649%

In 2020, there was about 630 GWh of global battery production capacity, which is expected to grow about 2,300 GWh by 2025.