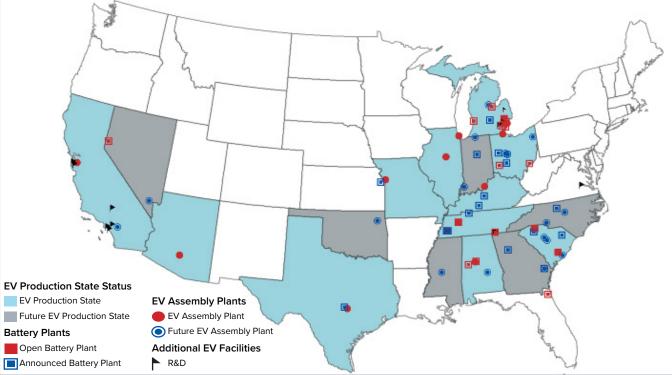

### **ELECTRIC VEHICLE & BATTERY PRODUCTION AND R&D LOCATIONS**

# **ELECTRIC VEHICLE & BATTERY PRODUCTION AND R&D LOCATIONS**

| STATE      | PLANT TYPE | COMPANY                                                                      | MODEL        | СІТҮ            | STATUS       |
|------------|------------|------------------------------------------------------------------------------|--------------|-----------------|--------------|
| Alabama    | Battery    | Mercedes-Benz U.S.<br>International                                          |              | Woodstock       | Open         |
|            |            | Accumotive                                                                   |              | Vance           | Open         |
|            | Assembly   | Hyundai                                                                      | Genesis GV70 | Montgomery      | On Sale Now! |
|            |            | Mercedes-Benz U.S.<br>International                                          | EQE SUV      | Vance           | On Sale Now! |
|            |            |                                                                              | EQS SUV      | Vance           | On Sale Now! |
| Arizona    | Battery    | American Battery<br>Factory                                                  |              | Tuscon          | Announced    |
|            |            | KORE Power                                                                   |              | Phoenix         | Announced    |
|            | Assembly   | Lucid                                                                        | AIR          | Casa Grande     | On Sale Now! |
| California | Battery    | Statevolt                                                                    |              | Imperial Valley | Announced    |
|            | Assembly   | Fisker/Karma                                                                 |              | Moreno Valley   | Coming Soon  |
|            |            | Tesla Motors                                                                 | MODEL 3      | Fremont         | On Sale Now! |
|            |            |                                                                              | MODEL S      | Fremont         | On Sale Now! |
|            |            |                                                                              | MODEL X      | Fremont         | On Sale Now! |
|            | R&D        | BMW Technology Office                                                        |              | Mountain View   | Open         |
|            |            | Hyundai America<br>Technical Center, Inc.<br>(California Proving<br>Grounds) |              | California City | Open         |
|            |            | Hyundai-Kia Technical<br>Center                                              |              | Irvine          | Open         |
|            |            | Hyundai America<br>Technical Center, Inc.<br>(Chino)                         |              | Chino           | Open         |
|            |            | Mazda R&D                                                                    |              | Irvine          | Open         |
|            |            | Mitsubishi Motors R&D of America, Inc.                                       |              | Cypress         | Open         |
|            |            | Subaru Research & Development, Inc.                                          |              | Cypress         | Open         |
|            |            | Volkswagen: Innovation<br>and Engineering Center<br>California (IECC)        |              | Belmont         | Open         |
| Florida    | Battery    | SAFT                                                                         |              | Jacksonville    | Open         |
|            |            |                                                                              |              |                 |              |

| STATE    | PLANT TYPE | COMPANY                                       | MODEL   | СІТҮ          | STATUS               |
|----------|------------|-----------------------------------------------|---------|---------------|----------------------|
| Georgia  | Battery    | SK Innovation                                 |         | Atlanta       | Open                 |
|          |            |                                               |         |               | Announced            |
|          |            | Hyundai Motor Group<br>(Hyundai, Kia, Genesis | )       | Bryan County  | Announced            |
|          | Assembly   | Kia                                           | EV9     | West Point    | Coming Soon          |
|          |            | Hyundai Motor Group<br>(Hyundai, Kia, Genesis | )       | Bryan County  | Announced            |
| Illinois | Assembly   | Ford                                          | AVIATOR | Chicago       | On Sale Now!         |
|          |            | Rivian                                        | R1S     | Normal        | On Sale Now!         |
|          |            |                                               | R1T     | Normal        | On Sale Now!         |
|          |            |                                               | EDV     | Normal        | On Sale Now!         |
| Indiana  | Battery    | Stellantis/Samsung SI                         | DI      | Kokomo        | Announced            |
|          |            | General Motors/<br>Samsung SDI                |         | New Carlisle  | Announced            |
|          | Assembly   | Electric Last Mile<br>Solutions (ELMS)        |         | Mishawaka     | Coming Soon          |
|          |            | Toyota                                        | SUV     | Princeton     | Coming Soon          |
| Kansas   | Battery    | Panasonic                                     |         | De Soto       | Announced            |
| Kentucky | Battery    | Envision AESC                                 |         | Bowling Green | Announced            |
|          |            | Ford                                          |         | Glendale      | Two Plants Announced |
|          | Assembly   | Ford                                          | CORSAIR | Louisville    | On Sale Now!         |
|          |            |                                               | ESCAPE  | Louisville    | On Sale Now!         |
| Michigan | Battery    | Ford                                          |         | Rawsonville   | Open                 |
|          |            |                                               |         | Marshall      | Announced            |
|          |            | General Motors                                |         | Brownstown    | Open                 |
|          |            | General Motors/LG<br>Energy Solution          |         | Lansing       | Announced            |
|          |            | LG Energy Solution                            |         | Holland       | Open                 |
|          |            | AKASOL                                        |         | Hazel Park    | Open                 |
|          |            | JCI Brookfield                                |         | Holland       | Open                 |
|          |            | Samsung SDI                                   |         | Auburn Hills  | Open                 |
|          |            | Xalt Freudenberg                              |         | Midland       | Open                 |
|          |            |                                               |         |               |                      |

| STATE          | PLANT TYPE | COMPANY                                   | MODEL                         | СІТҮ                                    | STATUS         |
|----------------|------------|-------------------------------------------|-------------------------------|-----------------------------------------|----------------|
|                | Assembly   | Ford                                      | F-150                         | Dearborn                                | On Sale Now!   |
|                |            | General Motors                            | Chevrolet Silverado           | Detroit - Hamtramck &<br>Orion Township | Coming Soon    |
|                |            |                                           | Cadillac CELESTIQ             | Warren                                  | Coming Soon    |
|                |            |                                           | BOLT EUV                      | Orion Township                          | On Sale Now!   |
|                |            |                                           | GMC Sierra                    | Detroit - Hamtramck &<br>Orion Township | Coming Soon    |
|                |            |                                           | Hummer EV Edition 1<br>Pickup | Detroit - Hamtramck                     | On Sale Now!   |
|                |            |                                           | Hummer EV Edition<br>1 SUV    | Detroit - Hamtramck                     | Coming Soon    |
|                |            |                                           | BOLT EV                       | Orion Township                          | On Sale Now!   |
|                |            | Stellantis                                | Grand Cherokee 4xe            | Detroit                                 | On Sale Now!   |
|                | R&D        | Hyundai America<br>Technical Center, Inc. |                               | Superior Township                       | Open           |
|                |            | Mitsubishi Motors R&D of America, Inc.    |                               | Ann Arbor                               | Open           |
|                |            | Nissan Technical Center<br>North America  |                               | Farmington Hills                        | Open           |
|                |            | Subaru Research & Development Inc.        |                               | Van Buren Township                      | Open           |
| Mississippi    | Assembly   | Nissan                                    |                               | Canton                                  | Coming Soon    |
| Missouri       | Assembly   | Ford                                      | E-Transit                     | Kansas City                             | On Sale Now!   |
| Nevada         | Battery    | Panasonic/Tesla                           |                               | Sparks                                  | Open           |
|                |            | Tesla Motors                              |                               | Sparks                                  | Announced      |
| New York       | Battery    | Imperium3                                 |                               | Endicott                                | Open/Expanding |
| North Carolina | Battery    | Toyota                                    |                               | Greensboro                              | Announced      |
|                | Assembly   | Arrival                                   |                               | Charlotte                               | Coming Soon    |
|                |            | Vinfast                                   |                               | Chatham County                          | Coming Soon    |
| Ohio           | Battery    | American Battery<br>Solutions             |                               | Springboro                              | Open           |
|                |            | General Motors/LG<br>Energy Solution      |                               | Warren                                  | Open           |
|                |            | Honda (battery case)                      |                               | Anna                                    | Announced      |
|                |            | Honda/LG Energy<br>Solution               |                               | Jeffersonville                          | Announced      |
|                | Assembly   | Honda                                     | New EV                        | East Liberty                            | Announced      |
|                |            |                                           | New EV                        | Marysville                              | Announced      |
|                |            |                                           | New FCEV                      | Marysville (PMC)                        | Coming Soon    |
|                |            | Lordstown Motors                          | Endurance                     | Lordstown                               | Coming Soon    |
|                |            | Stellantis                                | WRANGLER 4xe                  | Toledo                                  | On Sale Now!   |

| STATE          | PLANT TYPE     | COMPANY                                      | MODEL                  | CITY                                  | STATUS                                   |
|----------------|----------------|----------------------------------------------|------------------------|---------------------------------------|------------------------------------------|
| South Carolina | Battery        | BMW (assembly)                               |                        | Spartanburg                           | Open                                     |
|                |                | BMW (assembly)                               |                        | Woodruff                              | Announced                                |
|                |                | Envision AESC                                |                        | Florence                              | Announced                                |
|                |                | Volvo                                        |                        | Ridgeville                            | Open                                     |
|                | Assembly       | Arrival                                      |                        | Rock Hill                             | Coming Soon                              |
|                |                | BMW                                          | BMW XM                 | Spartanburg                           | On Sale Now!                             |
|                |                |                                              | X5 xDrive45e           | Spartanburg                           | On Sale Now!                             |
|                |                | Volvo                                        | Polestar 3             | Ridgeville                            | Coming Soon                              |
|                |                |                                              | VOLVO S60              | Ridgeville                            | On Sale Now!                             |
|                |                |                                              | VOLVO EX90             | Ridgeville                            | Coming Soon                              |
|                |                | Mercedes-Benz Vans                           | eSprinter              | North Charleston                      | Coming Soon                              |
|                |                | Scout Motors                                 |                        | Columbia                              | Announced                                |
| Tennessee      | Battery        | Envision AESC                                |                        | Smyrna                                | Open                                     |
|                |                | Ford                                         |                        | Stanton                               | Announced                                |
|                |                | General Motors/LG<br>Energy Solution         |                        | Spring Hill                           | Announced                                |
|                |                | LG Chem (Cathode<br>Manufacturing)           |                        | Clarksville                           | Announced                                |
|                |                | Volkswagen                                   |                        | Chattanooga                           | Open                                     |
|                |                | Microvast                                    |                        | Clarksville                           | Announced                                |
|                | Assembly       | Ford                                         |                        | Stanton                               | Coming Soon                              |
|                |                | Canaval Matava                               |                        |                                       |                                          |
|                |                | General Motors                               | Cadillac LYRIQ         | Spring Hill                           | On Sale Now!                             |
|                |                | Nissan                                       | Cadillac LYRIQ<br>LEAF | Spring Hill Smyrna                    | On Sale Now!                             |
|                |                |                                              |                        |                                       |                                          |
|                | R&D            | Nissan                                       | LEAF                   | Smyrna                                | On Sale Now!                             |
| Texas          | R&D<br>Battery | Nissan<br>Volkswagen                         | LEAF                   | Smyrna<br>Chattanooga                 | On Sale Now!                             |
| Texas          |                | Nissan<br>Volkswagen<br>Volkswagen           | LEAF                   | Smyrna Chattanooga Chattanooga        | On Sale Now! On Sale Now! Open           |
| Texas          | Battery        | Nissan  Volkswagen  Volkswagen  Tesla Motors | LEAF                   | Smyrna Chattanooga Chattanooga Austin | On Sale Now! On Sale Now! Open Announced |